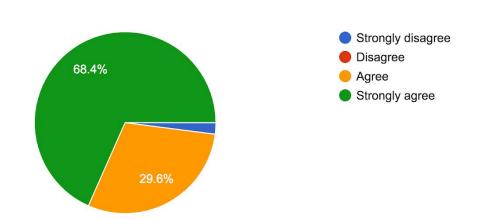

## I feel welcome at Franklin Elementary School.

98 responses

SD=2% D= 0% A= 29.6%

SA=68.4%

98%