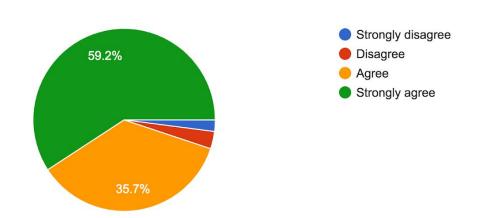

## I am informed about my child's progress.

98 responses

SD=2% D= 3.1% A= 35.7% SA=59.2%