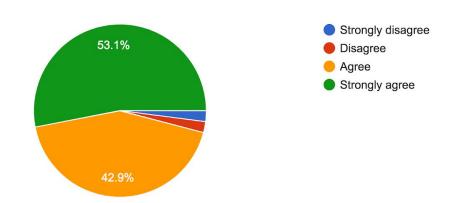

#### The school has high expectations for all students.

98 responses

SD=2% D= 2% A= 42.9% SA=53.1%