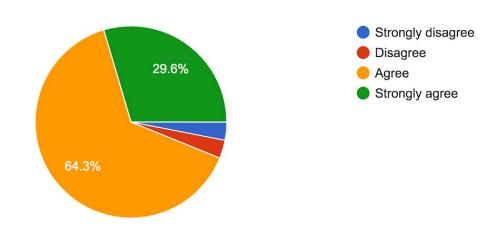

# Students show respect for other students.

98 responses

SD=3.1% D= 3.1% A= 29.6% SA=64.3%

93.9%