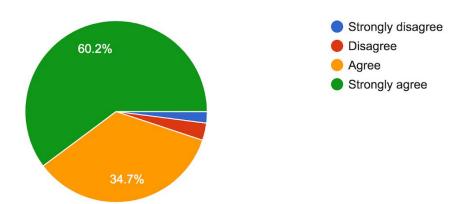

# I feel comfortable going to my child's teacher for academic/behavioral support.

98 responses

SD=2% D= 1% A= 27.6% SA=69.4%

Report cards and progress reports are easy to read and allow me to understand my child's progress.

98 responses

SD=2% D= 3.1% A= 34.7% SA=60.2%

94.9%