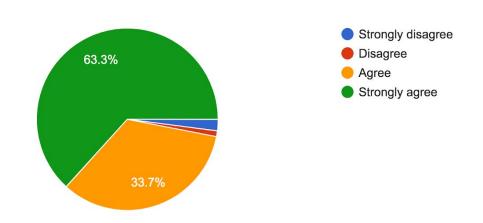

#### The school has a positive learning environment.

98 responses

SD=2% D= 0% SD=2% D= 1%

A= 33.7% SA=63.3%

97%

A= 35.7% SA=62.2%