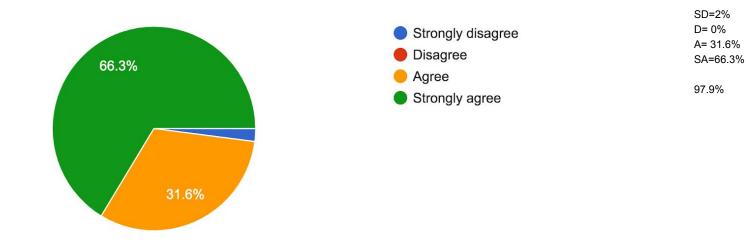

# All staff show respect for the students.

98 responses

SD=2% D= 2% A= 29.6% SA=66.3%