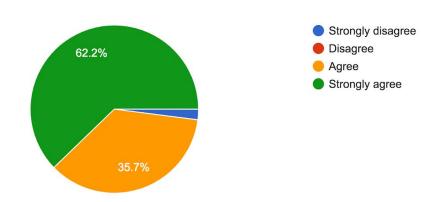

#### The school has a positive learning environment.

98 responses

SD=2% D= 0% SD=2% D= 1%

A= 33.7% SA=63.3%

97%

A= 35.7% SA=62.2%