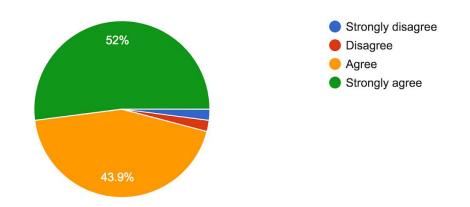

## I know where to find out information and events about Franklin Elementary.

98 responses

SD=2% D= 2% A= 43.9% SA=52%