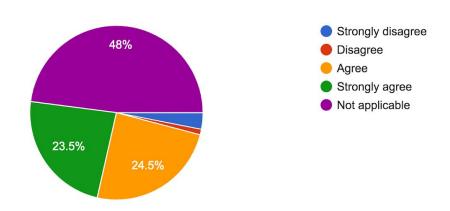

#### My child feels safe riding the school bus.

NA= 48% SD=3.1% D= 1% A= 24.5% SA=23.5%

48% of 52%