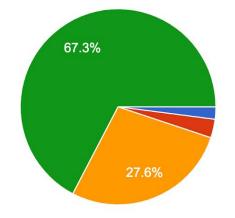

# Staff show respect for parents.

98 responses

SD=2% D= 3.1% A= 27.6% SA=67.3%