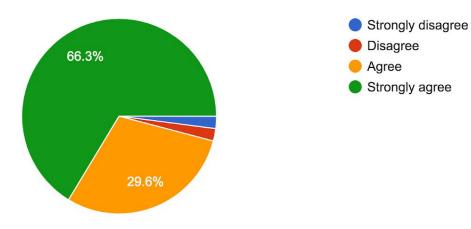

# All staff show respect for the students.

98 responses

SD=2% D= 2% A= 29.6% SA=66.3%