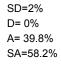

#### The school has a positive learning environment.

98 responses

SD=2% D= 0% SD=2% D= 1%

A= 33.7% SA=63.3%

97%

A= 35.7% SA=62.2%