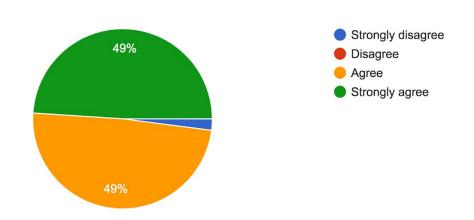

# There is adequate supervision during school.

98 responses

SD=2% D= 0% A= 49% SA=49%