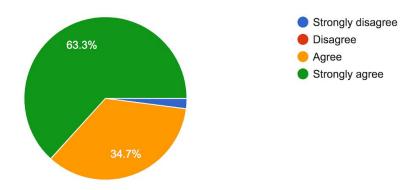

## Franklin Elementary School is a fun place to be.

98 responses

SD=2% D= 0% A= 34.7%

A= 34.7% SA=63.3%

| I feel welcome at Franklin Elementary School.  | 96.9% |
|------------------------------------------------|-------|
| The school teaches my child to be respectful.  | 98%   |
| All staff show respect for the students.       | 95.9% |
| Students show respect for other students.      | 93.9% |
| Staff show respect for parents.                | 94.9% |
| My child is happy while at school.             | 95.9% |
| The school teaches my child to be responsible. | 97.9% |
| I am informed about my child's progress.       | 94.9% |
| The school teaches my child to be safe.        | 97.9% |