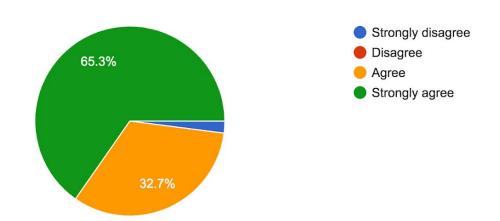

# My child feels safe at school.

98 responses

SD=2% D= 0% A= 32.7% SA=65.3%

SD=2%

D= 0% A= 31.6%

97.9%

SA=66.3%