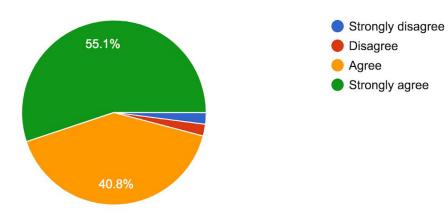

# My child is happy while at school.

98 responses

SD=2% D= 2% A= 40.8% SA=55.1%