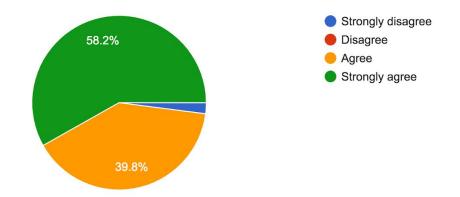

# Staff show respect for parents.

98 responses

SD=2% D= 3.1% A= 27.6% SA=67.3%