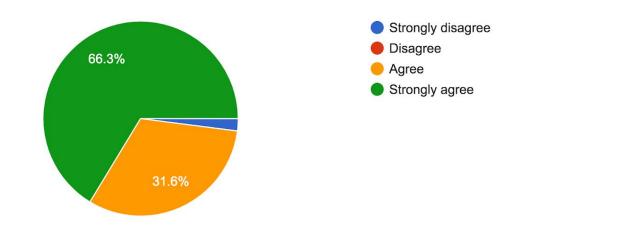

# My child feels safe at school.

98 responses

SD=2% D= 0% A= 32.7% SA=65.3%

SD=2%

D= 0% A= 31.6%

97.9%

SA=66.3%