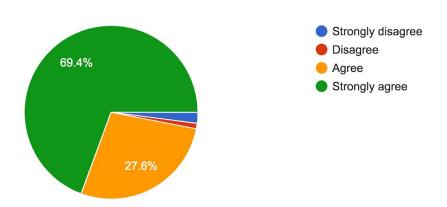

# I feel comfortable going to my child's teacher for academic/behavioral support.

98 responses

SD=2% D= 1% A= 27.6% SA=69.4%

Report cards and progress reports are easy to read and allow me to understand my child's progress.