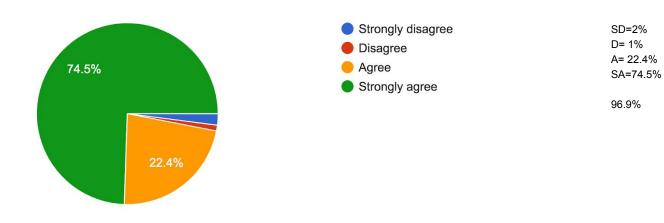

## The school teaches my child to be respectful.

98 responses

# The school teaches my child to be responsible.

98 responses