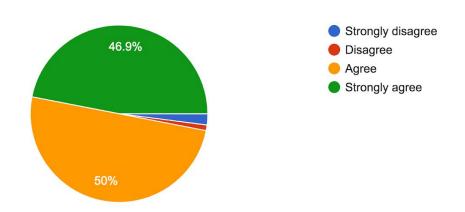

## There is adequate supervision before and after school.

98 responses

SD=2% D= 1% A= 50% SA=46.9%

96.9%