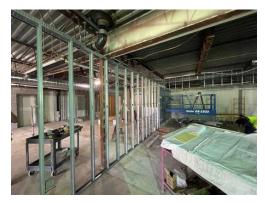

# Ludington Area Schools MSHS Additions and Renovations

Project Duration is 45% Complete

MS office Addition

New HS Locker Room

HS Locker room Exterior

#### This Month

- Roughing in plumbing, electrical and HVAC
- Finishing drywall
- Painting block and drywall walls
- Installing epoxy flooring
- Completing foundations for MS office
- Installing siding for HS locker rooms