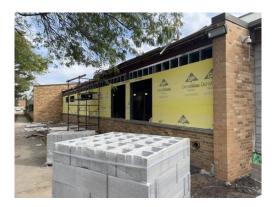

# Ludington Area Schools MSHS Additions and Renovations

**HS Locker Room** 

MS Art / Cafeteria Wall

New Lockerroom Exterior Wall

New Lockerroom Exterior Wall

**Band Practice Field** 

MS Cafeteria Entrance

#### This Month

- Roughing in plumbing, electrical and HVAC
- Finishing drywall
- Painting block and drywall walls
- Installing epoxy flooring
- Completing foundations for MS office
- Installing siding for HS locker rooms