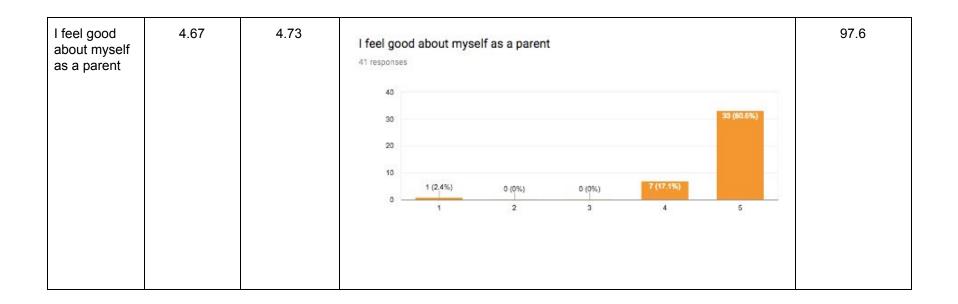

e 41 responses | 92.7 |
|---------------------------------------------------------|------|------|-------------------------------------------------------------------------|------|
| at home                                                 |      |      | 30 (73.2%) 20 10 2 (4.9%) 0 (0%) 1 (2.4%)                               |      |
|                                                         |      |      | 0 1 2 3 4 5                                                             |      |
| I support my<br>child's<br>learning at<br>home          | 4.80 | 4.71 | I support my child's learning at home 41 responses  40 30 20            | 95.1 |
|                                                         |      |      | 10<br>1 (2,4%) 0 (0%) 1 (2,4%) 8 (14.6%)<br>1 2 3 4 5                   |      |



## 17/18 Parent Comments

• I LOVE LAKEVIEW GOD BLESS YOU ALL!!!! @ @ @ @ @ @ @ @ @ @