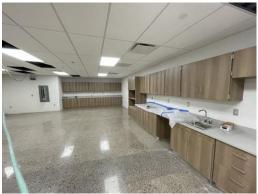

# Ludington Area Schools MSHS Additions and Renovations

Project Duration is 48% Complete

MS office Addition

New HS Staff Planning

HS Bathroom

#### **Other Progress**

- Team room nearing dried in stage
- Completing punch list as the schools schedule allows

Ludington Area Schools MSHS Additions and Renovations

MS Staff Planning

MS Cafeteria

MS Art Room