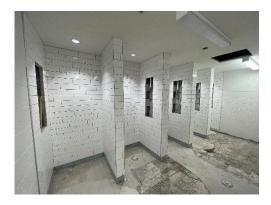

# Ludington Area Schools MSHS Additions and Renovations

Project Duration is 48% Complete

MS office Addition

New HS Staff Planning

HS Bathroom