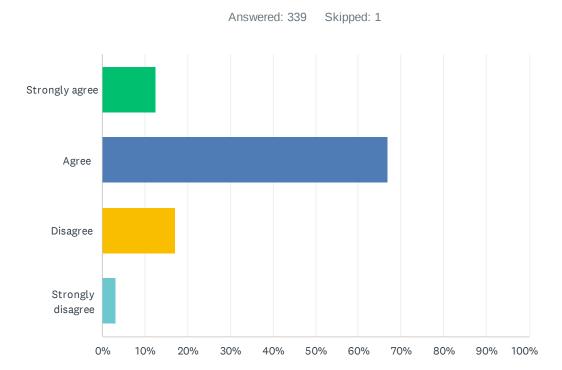

### Q1 When I'm at school I feel I belong.

| ANSWER CHOICES    | RESPONSES |     |
|-------------------|-----------|-----|
| Strongly agree    | 12.68%    | 43  |
| Agree             | 66.96%    | 227 |
| Disagree          | 17.11%    | 58  |
| Strongly disagree | 3.24%     | 11  |
| TOTAL             |           | 339 |