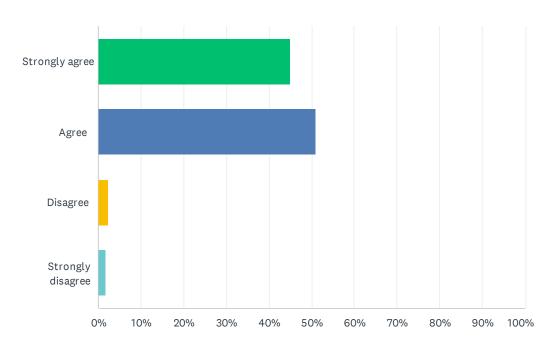

### Q13 I have friends at school.

21-22 OJ DeJonge Middle School STUDENT Survey

| ANSWER CHOICES    | RESPONSES |     |
|-------------------|-----------|-----|
| Strongly agree    | 45.00%    | 153 |
| Agree             | 50.88%    | 173 |
| Disagree          | 2.35%     | 8   |
| Strongly disagree | 1.76%     | 6   |
| TOTAL             |           | 340 |