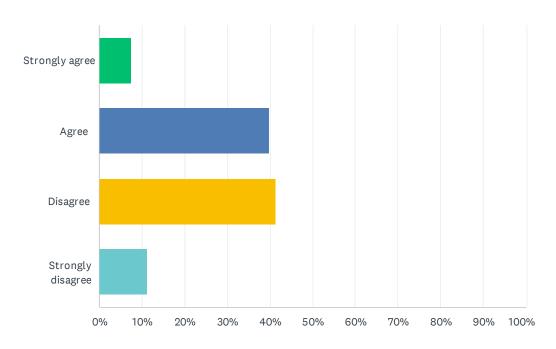

# Q6 When I'm at school I feel I have choices in what I learn.

| ANSWER CHOICES    | RESPONSES |     |
|-------------------|-----------|-----|
| Strongly agree    | 7.40%     | 25  |
| Agree             | 39.94%    | 135 |
| Disagree          | 41.42%    | 140 |
| Strongly disagree | 11.24%    | 38  |
| TOTAL             |           | 338 |