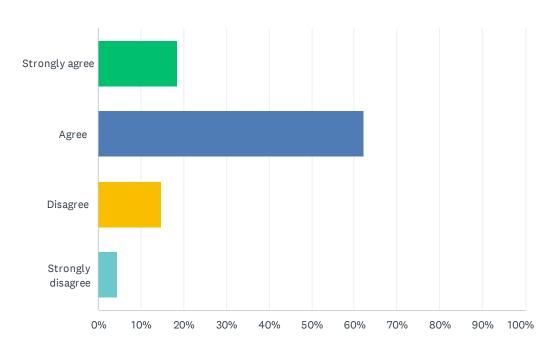

Q18 When I'm at school I feel the support staff (aides, secretaries, counselor, dean of students) cares about me.

| ANSWER CHOICES    | RESPONSES |     |
|-------------------|-----------|-----|
| Strongly agree    | 18.53%    | 63  |
| Agree             | 62.35%    | 212 |
| Disagree          | 14.71%    | 50  |
| Strongly disagree | 4.41%     | 15  |
| TOTAL             |           | 340 |