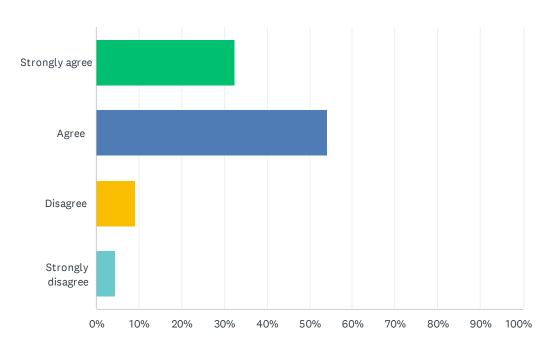

### Q1 When I'm at school I feel I belong.

| ANSWER CHOICES    | RESPONSES |     |
|-------------------|-----------|-----|
| Strongly agree    | 12.68%    | 43  |
| Agree             | 66.96%    | 227 |
| Disagree          | 17.11%    | 58  |
| Strongly disagree | 3.24%     | 11  |
| TOTAL             |           | 339 |