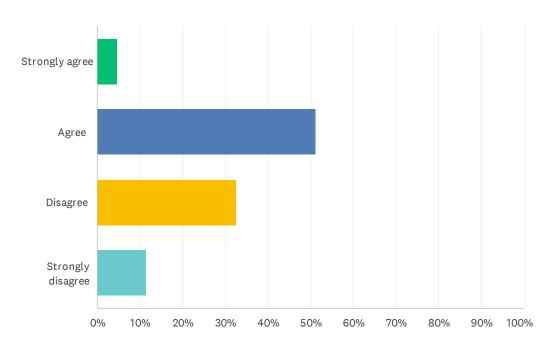

### Q3 When I'm at school I feel I have fun learning.

21-22 OJ DeJonge Middle School STUDENT Survey

| ANSWER CHOICES    | RESPONSES |     |
|-------------------|-----------|-----|
| Strongly agree    | 4.71%     | 16  |
| Agree             | 51.18%    | L74 |
| Disagree          | 32.65% 1  | L11 |
| Strongly disagree | 11.47%    | 39  |
| TOTAL             | 3         | 340 |