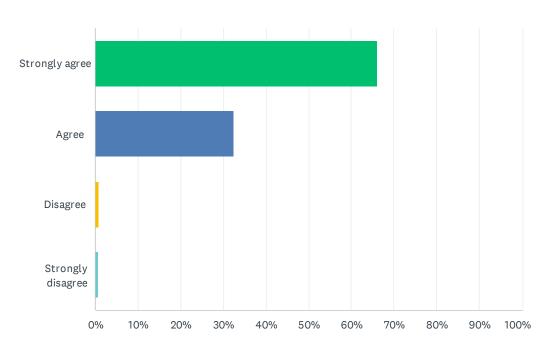

# Q16 My family wants me to do well in school.

21-22 OJ DeJonge Middle School STUDENT Survey

| ANSWER CHOICES    | RESPONSES |     |
|-------------------|-----------|-----|
| Strongly agree    | 66.08%    | 224 |
| Agree             | 32.45%    | 110 |
| Disagree          | 0.88%     | 3   |
| Strongly disagree | 0.59%     | 2   |
| TOTAL             |           | 339 |