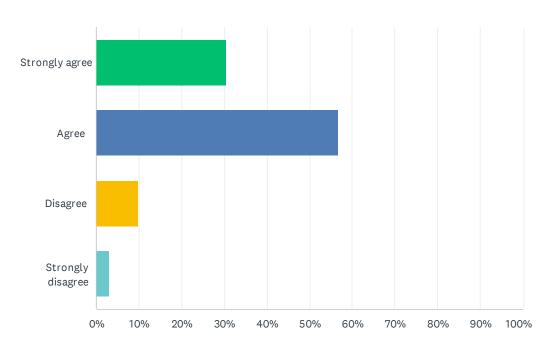

### Q8 The work I do in class makes me think.

| ANSWER CHOICES    | RESPONSES |     |
|-------------------|-----------|-----|
| Strongly agree    | 30.59%    | 104 |
| Agree             | 56.76%    | 193 |
| Disagree          | 9.71%     | 33  |
| Strongly disagree | 2.94%     | 10  |
| TOTAL             |           | 340 |