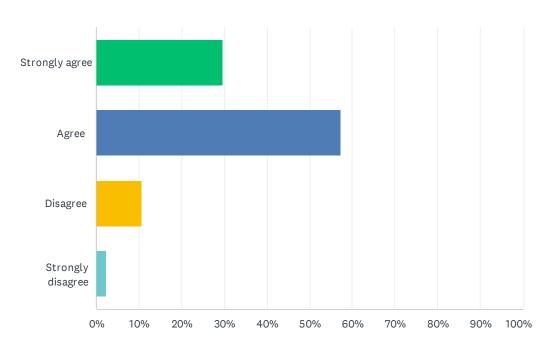

### Q2 When I'm at school I feel I am safe.

21-22 OJ DeJonge Middle School STUDENT Survey

| ANSWER CHOICES    | RESPONSES |     |
|-------------------|-----------|-----|
| Strongly agree    | 23.24%    | 79  |
| Agree             | 66.47%    | 226 |
| Disagree          | 8.82%     | 30  |
| Strongly disagree | 1.47%     | 5   |
| TOTAL             |           | 340 |