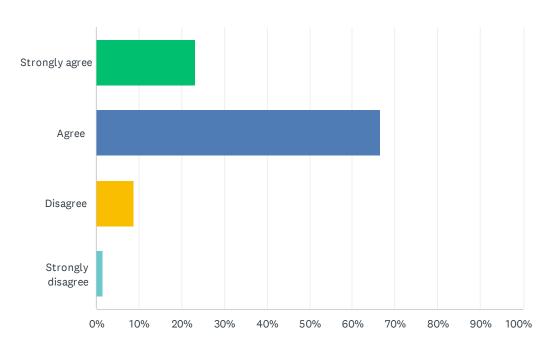

### Q2 When I'm at school I feel I am safe.

21-22 OJ DeJonge Middle School STUDENT Survey

| ANSWER CHOICES    | RESPONSES |     |
|-------------------|-----------|-----|
| Strongly agree    | 23.24%    | 79  |
| Agree             | 66.47%    | 226 |
| Disagree          | 8.82%     | 30  |
| Strongly disagree | 1.47%     | 5   |
| TOTAL             |           | 340 |