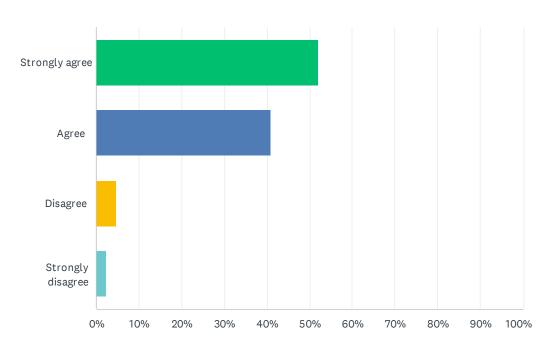

## Q14 My family believes I can do well in school.

21-22 OJ DeJonge Middle School STUDENT Survey

| ANSWER CHOICES    | RESPONSES |     |
|-------------------|-----------|-----|
| Strongly agree    | 52.06%    | 177 |
| Agree             | 40.88%    | 139 |
| Disagree          | 4.71%     | 16  |
| Strongly disagree | 2.35%     | 8   |
| TOTAL             |           | 340 |