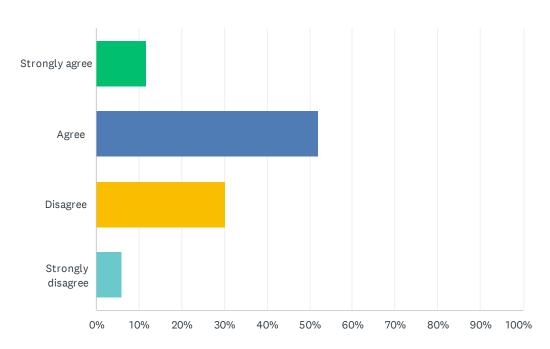

### Q17 When I'm at school I feel I am recognized for good work.

21-22 OJ DeJonge Middle School STUDENT Survey

| ANSWER CHOICES    | RESPONSES |     |
|-------------------|-----------|-----|
| Strongly agree    | 11.76%    | 40  |
| Agree             | 52.06%    | 177 |
| Disagree          | 30.29%    | 103 |
| Strongly disagree | 5.88%     | 20  |
| TOTAL             |           | 340 |