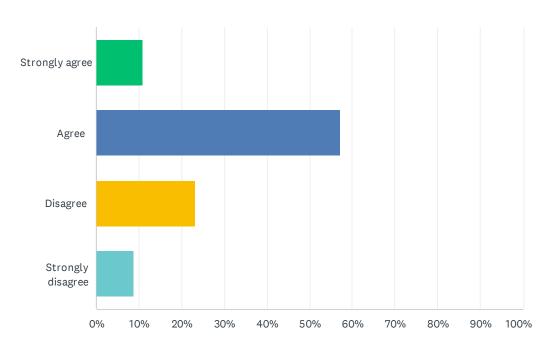

## Q12 Students at my school are friendly.

| ANSWER CHOICES    | RESPONSES |     |
|-------------------|-----------|-----|
| Strongly agree    | 10.88%    | 37  |
| Agree             | 57.06%    | 194 |
| Disagree          | 23.24%    | 79  |
| Strongly disagree | 8.82%     | 30  |
| TOTAL             |           | 340 |