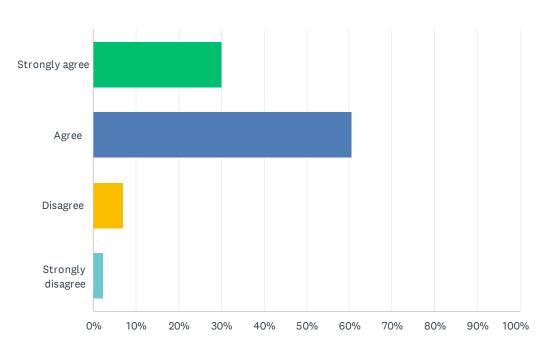

# Q7 My teacher cares about me.

| ANSWER CHOICES    | RESPONSES |     |
|-------------------|-----------|-----|
| Strongly agree    | 30.00%    | 102 |
| Agree             | 60.59%    | 206 |
| Disagree          | 7.06%     | 24  |
| Strongly disagree | 2.35%     | 8   |
| TOTAL             |           | 340 |