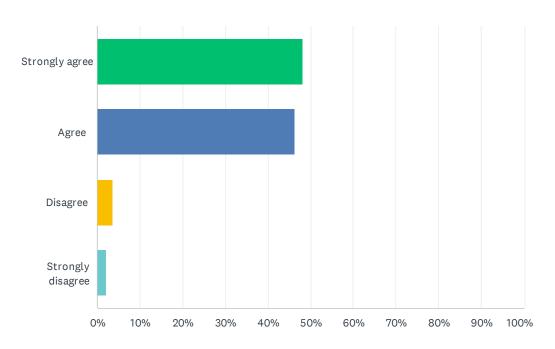

### Q15 When I'm at school I feel my principal cares about me.

| ANSWER CHOICES    | RESPONSES |     |
|-------------------|-----------|-----|
| Strongly agree    | 48.24%    | 164 |
| Agree             | 46.18%    | 157 |
| Disagree          | 3.53%     | 12  |
| Strongly disagree | 2.06%     | 7   |
| TOTAL             |           | 340 |