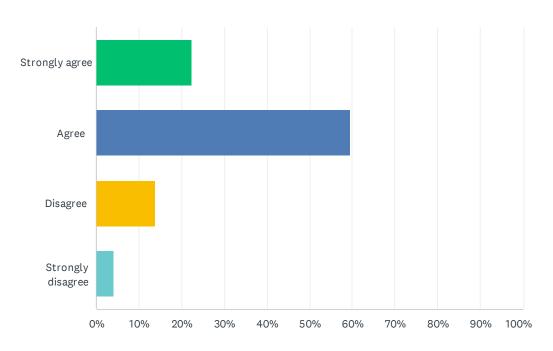

### Q4 When I'm at school I feel I like this school.

21-22 OJ DeJonge Middle School STUDENT Survey

| ANSWER CHOICES    | RESPONSES |     |
|-------------------|-----------|-----|
| Strongly agree    | 22.42%    | 76  |
| Agree             | 59.59%    | 202 |
| Disagree          | 13.86%    | 47  |
| Strongly disagree | 4.13%     | 14  |
| TOTAL             |           | 339 |