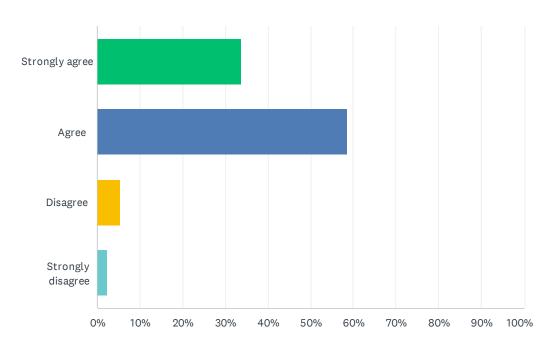

### Q4 When I'm at school I feel I like this school.

21-22 OJ DeJonge Middle School STUDENT Survey

| ANSWER CHOICES    | RESPONSES |     |
|-------------------|-----------|-----|
| Strongly agree    | 22.42%    | 76  |
| Agree             | 59.59%    | 202 |
| Disagree          | 13.86%    | 47  |
| Strongly disagree | 4.13%     | 14  |
| TOTAL             |           | 339 |