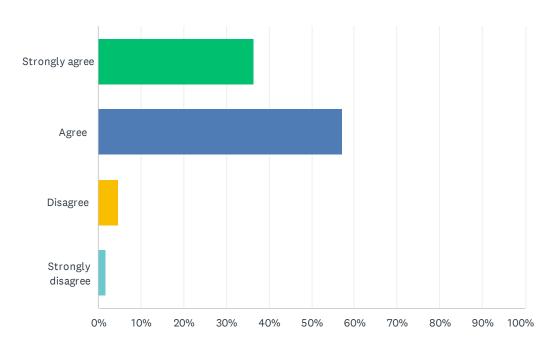

# Q5 My teacher believes I can learn.

21-22 OJ DeJonge Middle School STUDENT Survey

| ANSWER CHOICES    | RESPONSES |     |
|-------------------|-----------|-----|
| Strongly agree    | 36.47%    | 124 |
| Agree             | 57.06%    | 194 |
| Disagree          | 4.71%     | 16  |
| Strongly disagree | 1.76%     | 6   |
| TOTAL             |           | 340 |