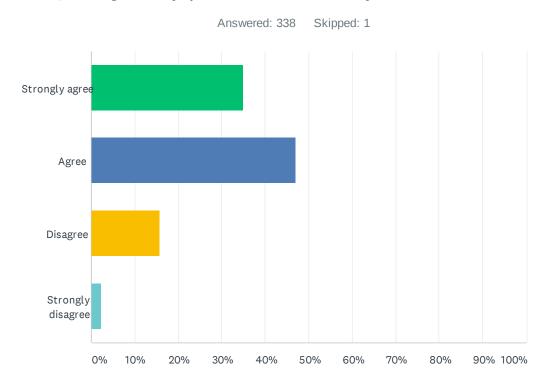

### Q4 When I'm at school I feel I like this school.

| ANSWER CHOICES    | RESPONSES |     |
|-------------------|-----------|-----|
| Strongly agree    | 22.49%    | 76  |
| Agree             | 59.47%    | 201 |
| Disagree          | 13.61%    | 46  |
| Strongly disagree | 4.44%     | 15  |
| TOTAL             |           | 338 |