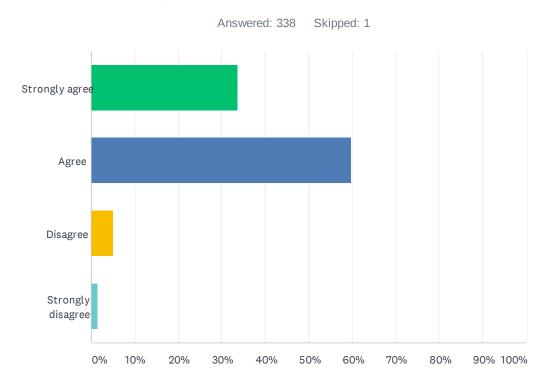

# Q5 My teacher believes I can learn.

| ANSWER CHOICES    | RESPONSES |    |
|-------------------|-----------|----|
| Strongly agree    | 34.91%    | 18 |
| Agree             | 60.65% 20 | 05 |
| Disagree          | 2.96%     | 10 |
| Strongly disagree | 1.48%     | 5  |
| TOTAL             | 33        | 38 |