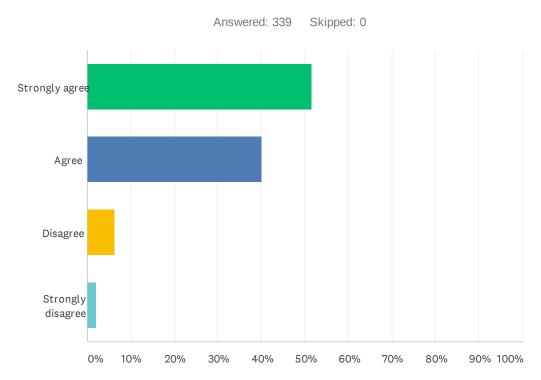

### Q14 My family believes I can do well in school.

| ANSWER CHOICES    | RESPONSES |     |
|-------------------|-----------|-----|
| Strongly agree    | 53.10%    | 180 |
| Agree             | 42.48%    | 144 |
| Disagree          | 2.95%     | 10  |
| Strongly disagree | 1.47%     | 5   |
| TOTAL             |           | 339 |