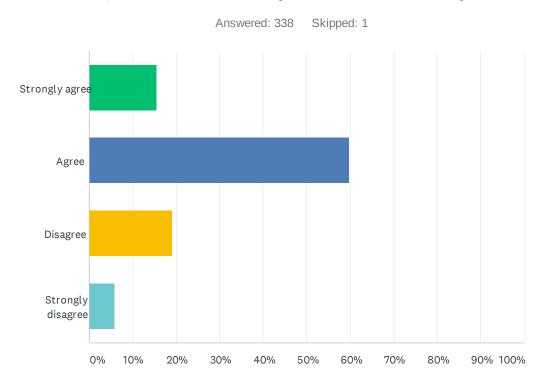

### Q8 The work I do in class makes me think.

| ANSWER CHOICES    | RESPONSES |     |
|-------------------|-----------|-----|
| Strongly agree    | 28.40%    | 96  |
| Agree             | 57.40%    | 194 |
| Disagree          | 10.95%    | 37  |
| Strongly disagree | 3.25%     | 11  |
| TOTAL             |           | 338 |