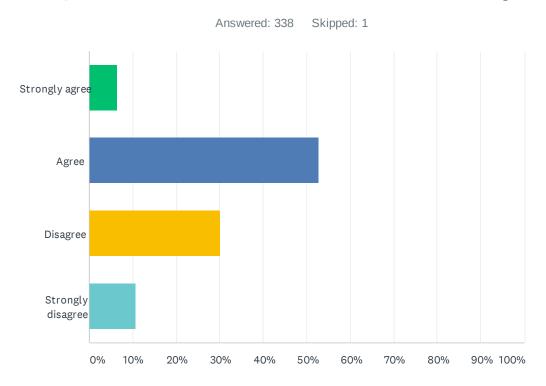

### Q3 When I'm at school I feel I have fun learning.

| ANSWER CHOICES    | RESPONSES |     |
|-------------------|-----------|-----|
| Strongly agree    | 6.51%     | 22  |
| Agree             | 52.66%    | 178 |
| Disagree          | 30.18%    | 102 |
| Strongly disagree | 10.65%    | 36  |
| TOTAL             |           | 338 |