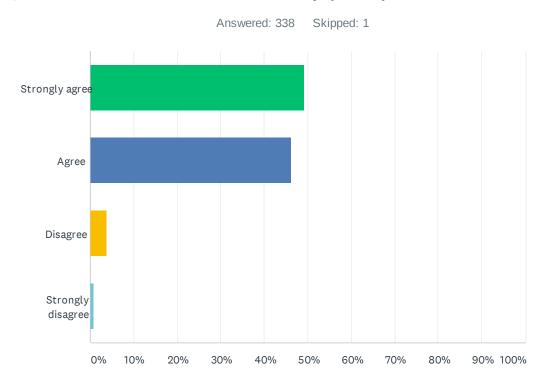

### Q15 When I'm at school I feel my principal cares about me.

| ANSWER CHOICES    | RESPONSES |     |
|-------------------|-----------|-----|
| Strongly agree    | 49.11%    | 166 |
| Agree             | 46.15%    | 156 |
| Disagree          | 3.85%     | 13  |
| Strongly disagree | 0.89%     | 3   |
| TOTAL             |           | 338 |