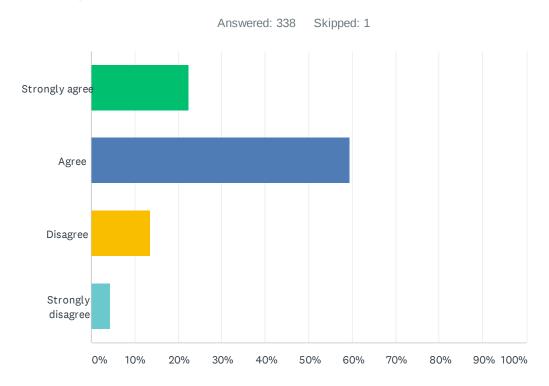

### Q4 When I'm at school I feel I like this school.

| ANSWER CHOICES    | RESPONSES |     |
|-------------------|-----------|-----|
| Strongly agree    | 22.49%    | 76  |
| Agree             | 59.47%    | 201 |
| Disagree          | 13.61%    | 46  |
| Strongly disagree | 4.44%     | 15  |
| TOTAL             |           | 338 |