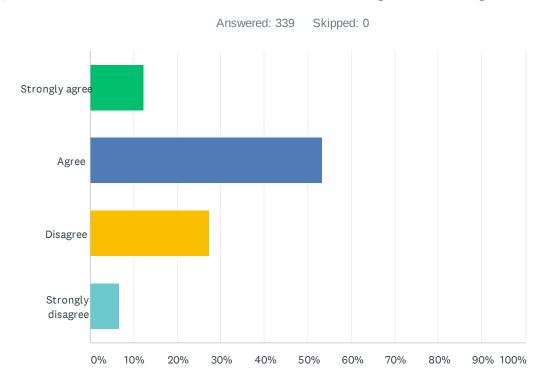

### Q17 When I'm at school I feel I am recognized for good work.

| ANSWER CHOICES    | RESPONSES  |
|-------------------|------------|
| Strongly agree    | 12.39% 42  |
| Agree             | 53.39% 181 |
| Disagree          | 27.43% 93  |
| Strongly disagree | 6.78% 23   |
| TOTAL             | 339        |