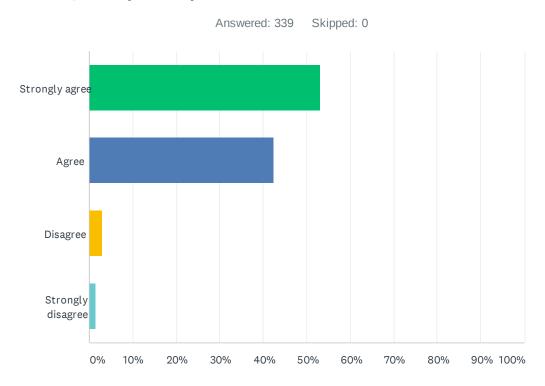

### Q14 My family believes I can do well in school.

| ANSWER CHOICES    | RESPONSES |     |
|-------------------|-----------|-----|
| Strongly agree    | 53.10%    | 180 |
| Agree             | 42.48%    | 144 |
| Disagree          | 2.95%     | 10  |
| Strongly disagree | 1.47%     | 5   |
| TOTAL             |           | 339 |