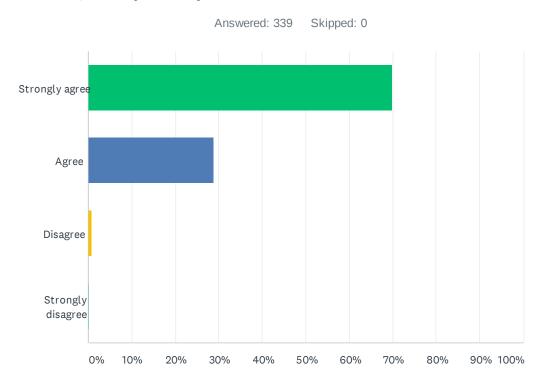

### Q16 My family wants me to do well in school.

| ANSWER CHOICES    | RESPONSES |     |
|-------------------|-----------|-----|
| Strongly agree    | 69.91%    | 237 |
| Agree             | 28.91%    | 98  |
| Disagree          | 0.88%     | 3   |
| Strongly disagree | 0.29%     | 1   |
| TOTAL             | 3         | 339 |