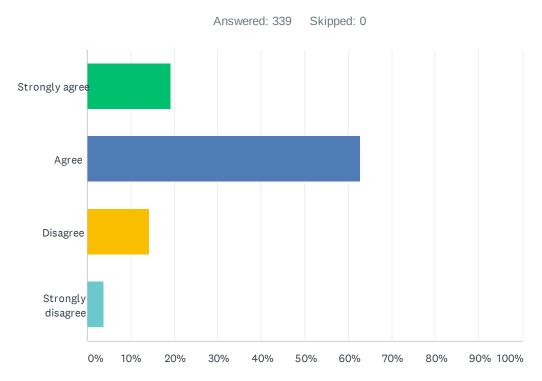

# Q18 When I'm at school I feel the support staff (aides, secretaries, counselor, dean of students) cares about me.

| ANSWER CHOICES    | RESPONSES |     |
|-------------------|-----------|-----|
| Strongly agree    | 19.17%    | 65  |
| Agree             | 62.83%    | 213 |
| Disagree          | 14.16%    | 48  |
| Strongly disagree | 3.83%     | 13  |
| TOTAL             |           | 339 |