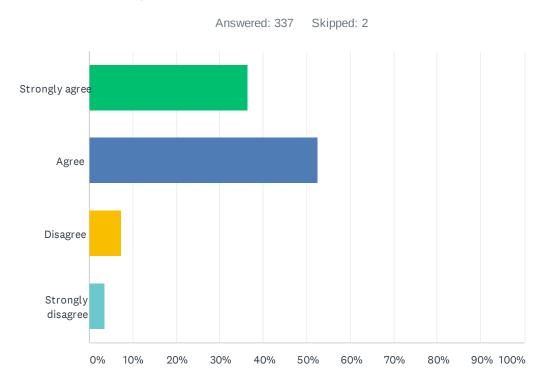

# Q9 I believe I can be successful.

| ANSWER CHOICES    | RESPONSES |     |
|-------------------|-----------|-----|
| Strongly agree    | 36.50%    | 123 |
| Agree             | 52.52%    | 177 |
| Disagree          | 7.42%     | 25  |
| Strongly disagree | 3.56%     | 12  |
| TOTAL             |           | 337 |