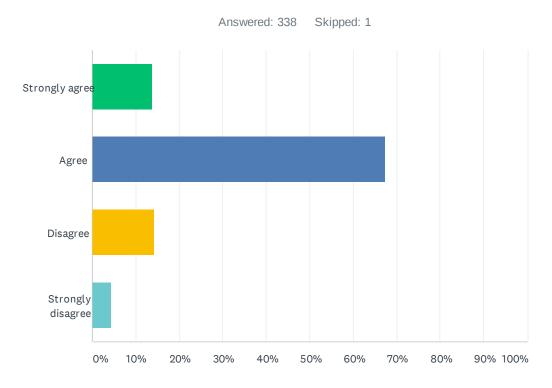

### Q1 When I'm at school I feel I belong.

| ANSWER CHOICES    | RESPONSES |     |
|-------------------|-----------|-----|
| Strongly agree    | 13.91%    | 47  |
| Agree             | 67.46%    | 228 |
| Disagree          | 14.20%    | 48  |
| Strongly disagree | 4.44%     | 15  |
| TOTAL             |           | 338 |