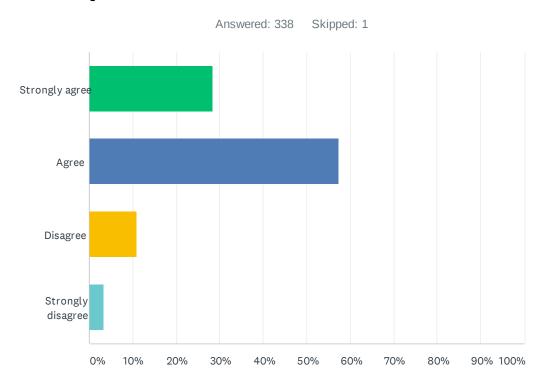

### Q8 The work I do in class makes me think.

| ANSWER CHOICES    | RESPONSES |     |
|-------------------|-----------|-----|
| Strongly agree    | 28.40%    | 96  |
| Agree             | 57.40%    | 194 |
| Disagree          | 10.95%    | 37  |
| Strongly disagree | 3.25%     | 11  |
| TOTAL             |           | 338 |