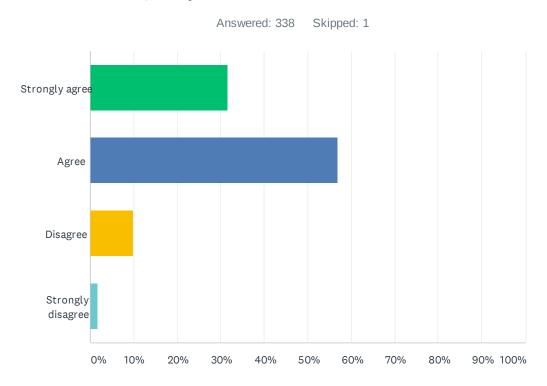

# Q7 My teacher cares about me.

| ANSWER CHOICES    | RESPONSES |     |
|-------------------|-----------|-----|
| Strongly agree    | 31.66%    | 107 |
| Agree             | 56.80%    | 192 |
| Disagree          | 9.76%     | 33  |
| Strongly disagree | 1.78%     | 6   |
| TOTAL             |           | 338 |