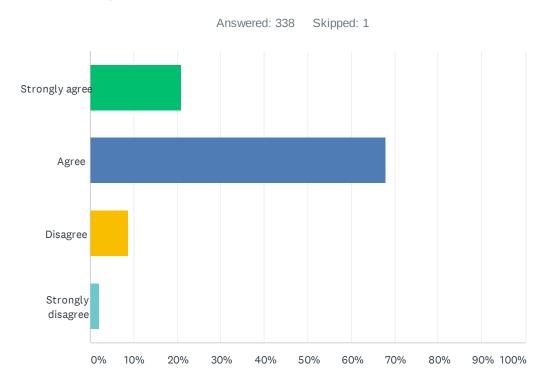

# Q2 When I'm at school I feel I am safe.

| ANSWER CHOICES    | RESPONSES  |
|-------------------|------------|
| Strongly agree    | 21.01% 71  |
| Agree             | 68.05% 230 |
| Disagree          | 8.88% 30   |
| Strongly disagree | 2.07%      |
| TOTAL             | 338        |