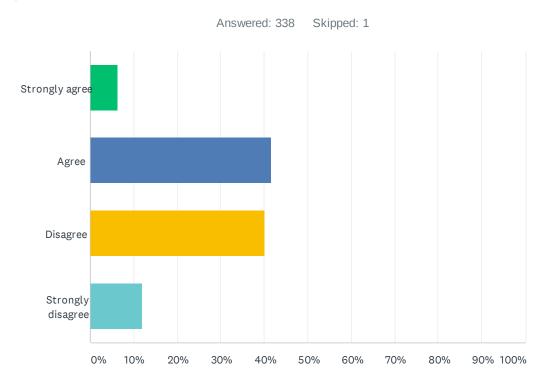

### Q6 When I'm at school I feel I have choices in what I learn.

| ANSWER CHOICES    | RESPONSES |     |
|-------------------|-----------|-----|
| Strongly agree    | 6.21%     | 21  |
| Agree             | 41.72%    | 141 |
| Disagree          | 40.24%    | 136 |
| Strongly disagree | 11.83%    | 40  |
| TOTAL             |           | 338 |