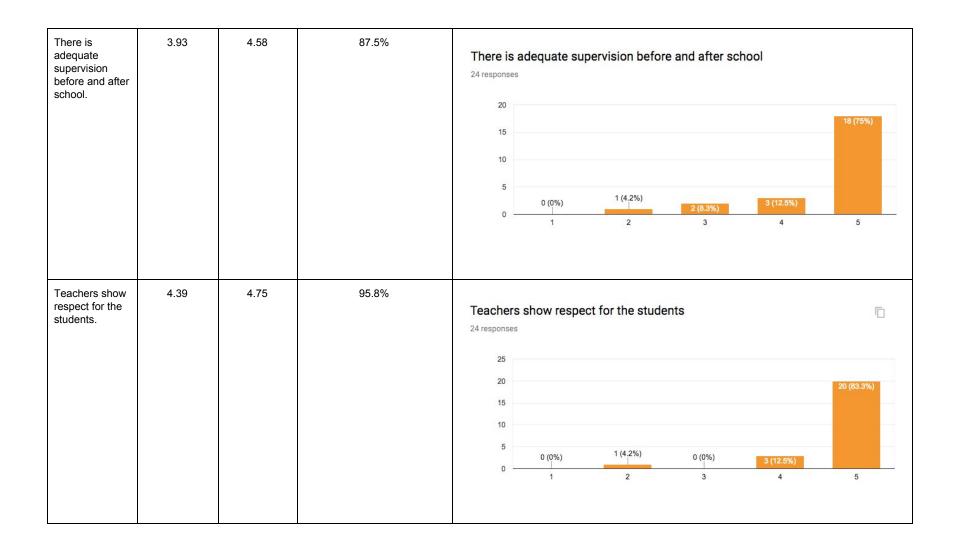

| My child is safe going to and from school.   | NA   | 4.67 | 91.7% | My child is safe going to and from school 24 responses  20 15 10 5 0 (0%) 1 (4.2%) 1 (4.2%) 3 (12.5%) 3 4       | 19 (79.2%) |
|----------------------------------------------|------|------|-------|-----------------------------------------------------------------------------------------------------------------|------------|
| There is adequate supervision during school. | 4.25 | 4.63 | 91.7% | There is adequate supervision during school 24 responses  20 15 10 5 0 (0%) 1 (4.2%) 1 (4.2%) 4 (16.7%) 1 2 3 4 | 18 (75%)   |

| Student show respect for other students.  3.79  4.29 | 83.3% | Students show respect for other students 24 responses         |          |                                                                                                            |            |  |
|------------------------------------------------------|-------|---------------------------------------------------------------|----------|------------------------------------------------------------------------------------------------------------|------------|--|
|                                                      |       | 15<br>10<br>5<br>0 (0%)<br>1 (4.2%)<br>3 (12.5%)<br>0 1 2 3 4 | 12 (50%) |                                                                                                            |            |  |
| The school meets the social needs of the students.   | 4.12  | 4.58                                                          | 91.6%    | The school meets the social needs of the students  24 responses  20 15 10 5 0 (0%) 1 (4.2%) 1 (4.2%) 2 3 4 | 17 (70.8%) |  |